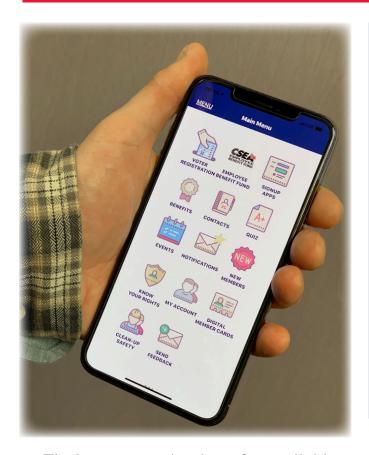

## Get CONNECTED to our Union!

The My CSEA smartphone app, available for Apple and Android devices, keeps you connected to our union, providing important information about your representation and benefits, and it's all just a touch away!

- Show your digital membership card to vote in union elections or on your contract, or to take advantage of member-only discounts;
- Lookup union events happening in your Local or Unit;
- Receive notifications from our union;
- Lookup your union officers and how to contact them;
- Find money-saving benefits available to you and your family;
- Signup co-workers to join our union;
- Know your legal rights as a union member;
- Update your contact information on the go;
- Take our weekly trivia quiz.
- And more!

Download the app for your smartphone today and **GET CONNECTED**!

Find it on the Apple & Android App Stores (search for My CSEA), or visit **cseany.org/myCSEAapp** for direct download links.