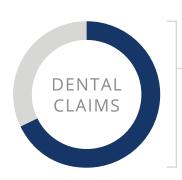

# OVER \$130 MILLION

AMOUNT SAVED IN 2017 BY CSEA MEMBERS THAT USED AN EBF PARTICIPATING DENTAL PROVIDER.

# **Nearly 70%**

OF CLAIMS IN 2017 WERE WITH ONE OF OUR 3,500+ IN-NETWORK PROVIDERS.

66